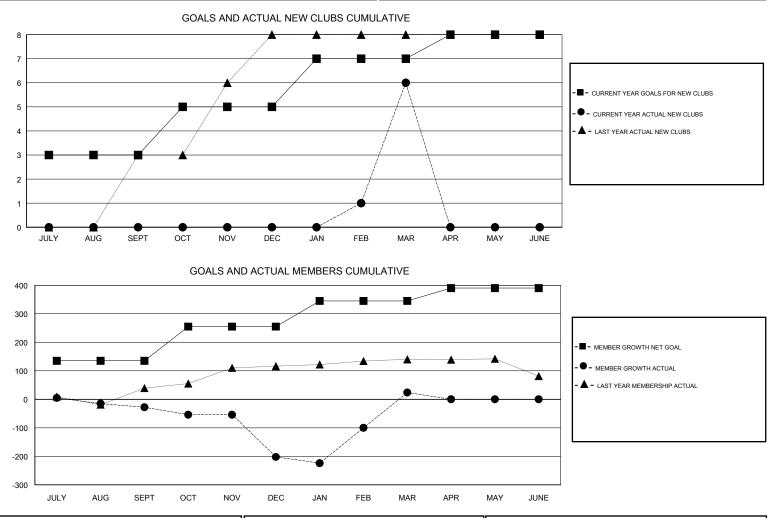

## LOCATION REP OF BANGLADESH

GMT CA

| Clubs<br>RESULTS FOR 2017-2018 |   |   |    | Members<br>RESULTS FOR 2017-2018 |     |     |     |  |
|--------------------------------|---|---|----|----------------------------------|-----|-----|-----|--|
|                                |   |   |    |                                  |     |     |     |  |
| JULY/AUG/SEPT                  | 3 | 0 | 1  | JULY/AUG/SEPT                    | 135 | 38  | 59  |  |
| OCT/NOV/DEC                    | 2 | 0 | 10 | OCT/NOV/DEC                      | 120 | 6   | 175 |  |
| JAN/FEB/MAR                    | 2 | 6 | 1  | JAN/FEB/MAR                      | 90  | 370 | 66  |  |
| APR/MAY/JUNE                   | 1 | 0 | 0  | APR/MAY/JUNE                     | 45  | 0   | 0   |  |